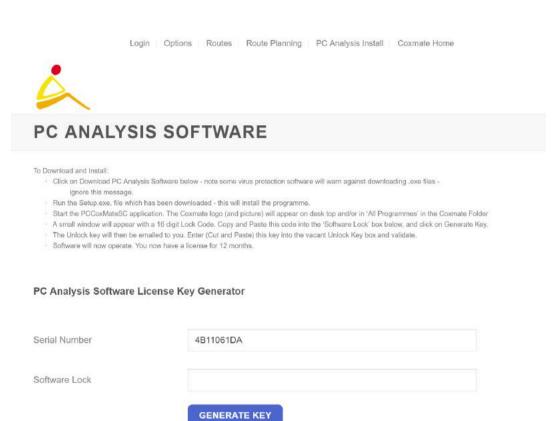

## To Install software:

- 1. Register on Coxmate website: <a href="http://gps.coxmate.com.au/">http://gps.coxmate.com.au/</a>
- 2. Go to: http://gps.coxmate.com.au/pcanalysissoftware.php
- 3. Select PC Analysis Install
- 4. Click on Click this link to download the PC Analysis Software
- 5. Run the downloaded setup.exe application
- 6. When you first run the software it will show a 'box' with a 16 digit 'software lock'. Copy this into the Software Lock box and hit 'Generate Key'
- 7. The 16 digit Unlock Key will be sent to you. Copy this into vacant space (Unlock Key)
- 8. Software should now run.

## Click this link to download the PC Analysis Software

Once the software is installed, run the software. It will display a software lock which can be copied into the form above and then software license key will be emailed to you.